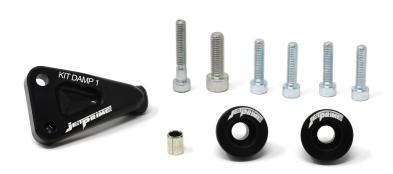

## **Product components list**

- 1 support bracket (a)
- 1 reduction bushing 6x8x10 (b)
- 2 travel stop bolts (c)
- 6 screws (4x M6x25 + 1x M6x35 + 1x M8x25) (d)