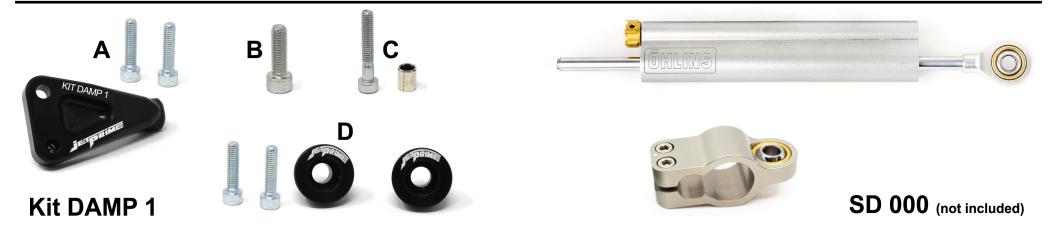

## **Product components list**

- 1 support bracket (a)
- 1 reduction bushing 6x8x10 (b)
- 2 travel stop bolts (c)
- 6 screws (4x M6x25 + 1x M6x35 + 1x M8x25) (d)