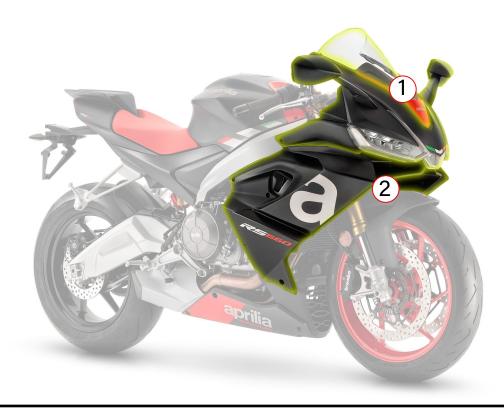

## **Motorbike Preparation**

- 1) Remove windscreen and front fairing
- 2) Remove side fairings

**A)** Mount the triangular support on the frame, above the lower steering plate. **B)** Mount the steering damper on the support. **C)** Extract the steering damper arm, than lock its spheric bearing to the lower steering plate end, inserting the bushing first and then screwing the long screw into it. **D)** Remove the original travel stop bolts placed between chassis and swingarm, and replace them with the bushings, using the screws.