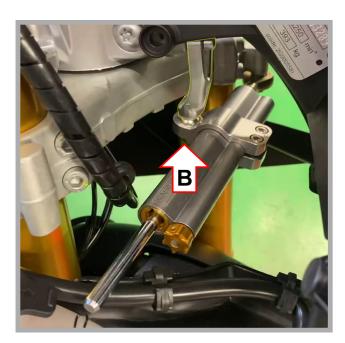

## **Motorbike Preparation**

- 1) Remove windscreen and front fairing
- 2) Remove side fairings

**A)** Mount the triangular support on the frame, above the lower steering plate. **B)** Mount the steering damper on the support. **C)** Extract the steering damper arm, than lock its spheric bearing to the lower steering plate end, inserting the bushing first and then screwing the long screw into it. **D)** Remove the original travel stop bolts placed between chassis and swingarm, and replace them with the bushings, using the screws.