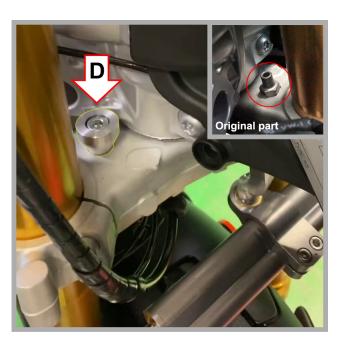

## **Motorbike Preparation**

- 1) Remove windscreen and front fairing
- 2) Remove side fairings

**A)** Mount the triangular support on the frame, above the lower steering plate. **B)** Mount the steering damper on the support. **C)** Extract the steering damper arm, than lock its spheric bearing to the lower steering plate end, inserting the bushing first and then screwing the long screw into it. **D)** Remove the original travel stop bolts placed between chassis and swingarm, and replace them with the bushings, using the screws.