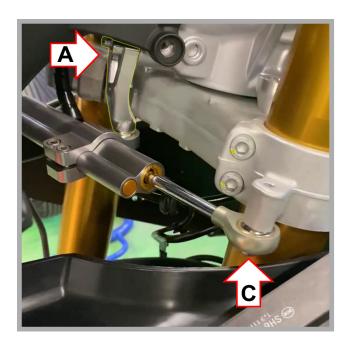

## **Motorbike Preparation**

- 1) Remove windscreen and front fairing
- 2) Remove side fairings

**A)** Mount the triangular support on the frame, above the lower steering plate. **B)** Mount the steering damper on the support. **C)** Extract the steering damper arm, than lock its spheric bearing to the lower steering plate end, inserting the bushing first and then screwing the long screw into it. **D)** Remove the original travel stop bolts placed between chassis and swingarm, and replace them with the bushings, using the screws.