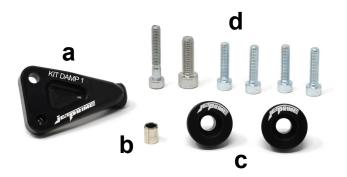

## **Product components list**

- 1 support bracket (a)
- 1 reduction bushing 6x8x10 (b)
- 2 travel stop bolts (c)
- 6 screws (4x M6x25 + 1x M6x35 + 1x M8x25) (d)