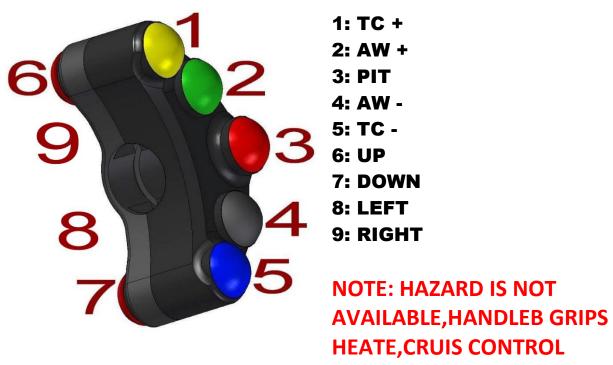

## CODE: PLSR 049



## **MECHANICAL CHARACTERISTICS**

- Panel switch manufatured in anodized aluminum
- Higher resistance and reduced weight
- IP69K protection degree
- Laser silkscreen
- Wired with Raychem 105° cable and sealed with RAYCHEM S1125resin
- 1 The manufacturer, importer or dealer shall not be liable for any incidental damage including personal injury or any other

damage caused by improper installation or operation of the JETPRIME product.

2 - JETPRIME makes no representation or warranties with regard to damage caused by the improper installation, use and

maintenance of his product . The warranty is limited to defects recognized by our technical department and

to normal use. The guarantee is void in case of accident, modification, improper or race use.

- 3 Do not attempt to install the pro